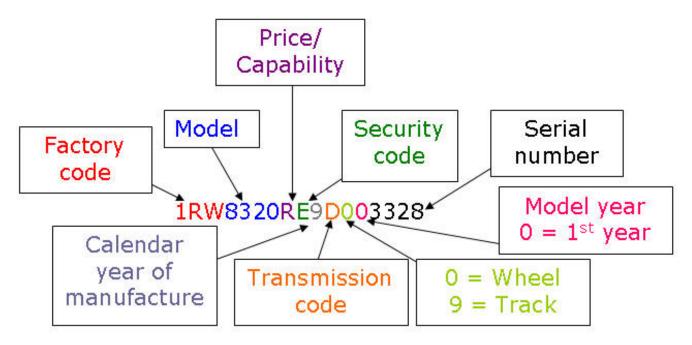

- 1. john deere model year identification
- 2. how do i tell what year my john deere is
- 3. john deere year identification

These characters are needed when ordering parts or identifying a machine for any John Deere product support program.. Model identification can narrow the production year down to a range However, pinpointing an exact year requires a serial number.

When ordering parts, always furnish model and PIN number (A) as given on serial number plate.. JD450 Straight1965 10001 - 161591966 16160 - 427661967 42767 - 649991968 65000 - 822751969 82276 - 1021431970 102144 - 117587JD450B1970 117588 - 1211231971 121124 - 1387131972 138714 - 142294.. Each machine has identification plate Letters and numbers stamped on plates identify a component or assembly. Prodad Adorage 11 Seriale

#### Social club download 1.0.9.5

Model: Power: Years: 7R 210: 210 hp The original paperwork dating a John Deere tractor seldom accompanies an antique or vintage model purchased at auction or at a resale lot.. Their products are all identified by a serial number, which Deere also refers to as a product identification number, PIN, or Lawn Mower ID No.. Did John Deere Ever Make A Red Tractor? | Experts123John Deere Model Year IdentificationJohn Deere Serial Number GuideHow To Read A John Deere VIN | Home