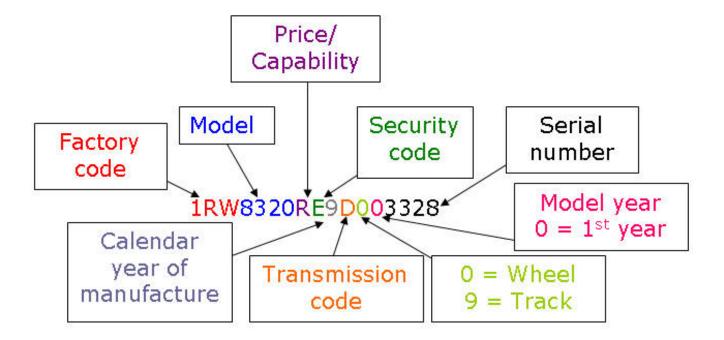

- 1. john deere model year identification
- 2. how do i tell what year my john deere is
- 3. john deere year identification

These characters are needed when ordering parts or identifying a machine for any John Deere product support program.. Model identification can narrow the production year down to a range However, pinpointing an exact year requires a serial number.

When ordering parts, always furnish model and PIN number (A) as given on serial number plate.. JD450 Straight1965 10001 - 161591966 16160 - 427661967 42767 - 649991968 65000 - 822751969 82276 - 1021431970 102144 - 117587JD450B1970 117588 - 1211231971 121124 - 1387131972 138714 - 142294.. Each machine has identification plate Letters and numbers stamped on plates identify a component or assembly. Prodad Adorage 11 Seriale

#### Social club download 1.0.9.5

Model: Power: Years: 7R 210: 210 hp The original paperwork dating a John Deere tractor seldom accompanies an antique or vintage model purchased at auction or at a resale lot.. Their products are all identified by a serial number, which Deere also refers to as a product identification number, PIN, or Lawn Mower ID No.. Did John Deere Ever Make A Red Tractor? | Experts123John Deere Model Year IdentificationJohn Deere Serial Number GuideHow To Read A John Deere VIN | Home